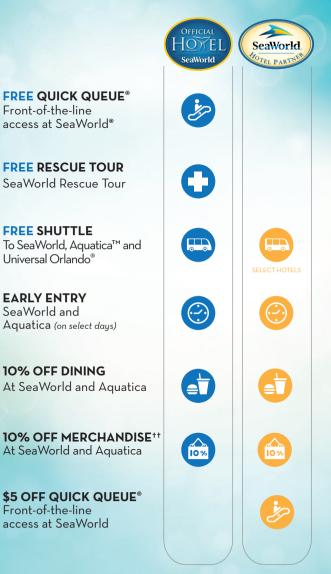

## **EXCLUSIVE** BENEFITS

RESORT GUESTS RECEIVE:

## Don't forget to bring your SeaWorld Annual Pass\*

Restrictions apply. Benefits are subject to change without notice and based on availability. Reservations are required for Rescue Tour and Universal Orlando transportation and are vailable only upon arrival at hotel. Park admission required. For more information please visit available only upper arrival at notel. Park admission required, nor more information please visit hotel guest services or SeaWorldGetaways.com 'SeaWorld Signature Show Seating is vailable on select shows and does not apply during special events. <sup>++</sup>On purchases of \$50 or more. @2015 SeaWorld Parks & Entertainment, Inc. All rights reserved. <sup>+</sup>Pass Member must show their active SeaWorld Annual Pass during check-in at the hotel to receive discount.